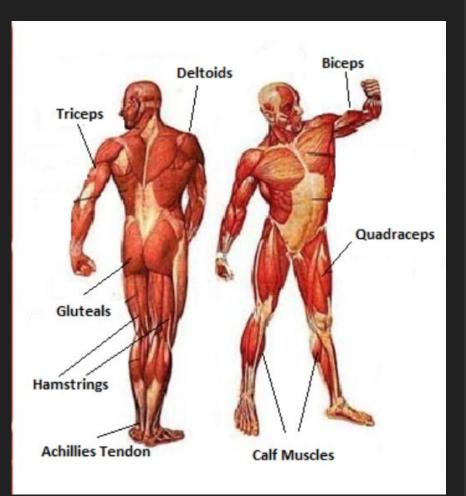

#### Benefits of XC

- Helps cardiovascular fitness & muscular endurance
- Helps with balance, coordination, reaction time, and speed
- Helps relieve stress and eliminate depression
- Lowers risk of diabetes, high blood pressure, and stroke